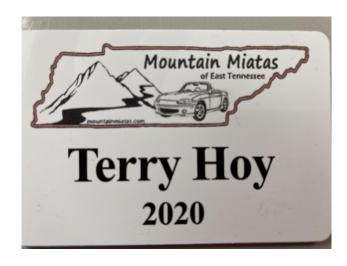

## **NAME BADGES**

Name badges are a great way for members to identify each other at meetings, drives, and events.

The badges cost \$15.00 each. They are 2" x 3" with a magnetic back. We will bring them to the next meeting, drive or event once they've been delivered. You can always order them at a later time.

You can include the \$15.00 for each badge with in your membership check.

**EXAMPLE** 

Revision No. 6 4-17-23